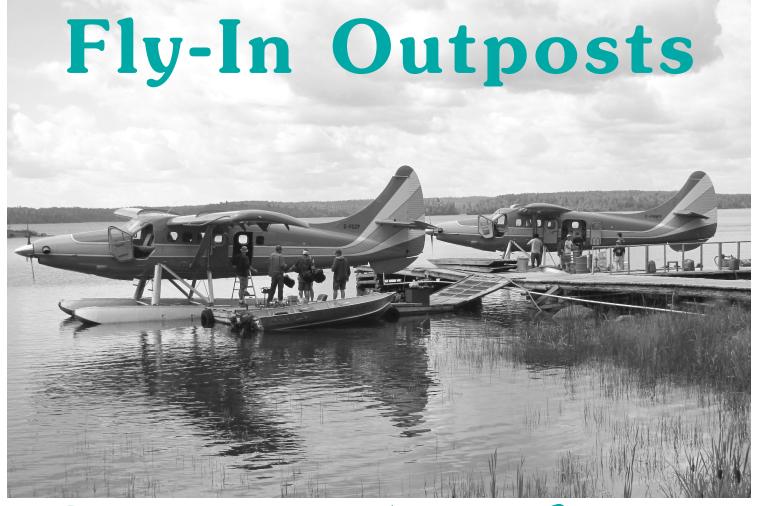

#### FLY-IN TO A REMOTE LAKE!

## We are pleased to offer you a package plan with:

- excellent walleye and northern pike fishing (smallmouth bass & musky at Lac Seul)
- 2-way satellite phone communication between outposts and base camp
- fully equipped cabin sites
  - 9.9, 15 & 25 h.p. motors (applying to size of lake)
  - 14' aluminum boats with swivel padded boat seats (16' boats on Lac Seul and Wapesi Lake)
  - large coolers for block ice and beverages
  - gas, no limit
  - propane BBQ grill
  - propane burner for frying fish outside
  - shore lunch fry pan
  - 110v charging station for recharging cameras, depth finders, etc.
  - solar charged electric lights
  - hot water & showers
  - large refrigerators
  - range with oven
  - all essential cookware, frypans, dishes, etc.
  - wood stove for heat
  - screened in porch
  - block ice
- selection of 10 different lakes each unique in its own way
- no weight restrictions
- showerhouse at base camp
- various rates according to distance to lake and number of people in party an affordable option to fit your individual budget
- summer discounts available for families and children
- discounts for any return trip in the same year