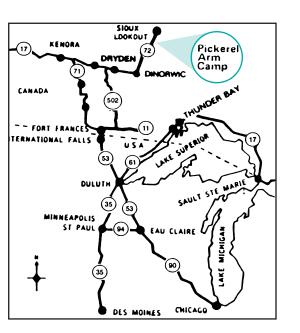

#### **HOW TO GET HERE**

From International Falls, Minnesota. At Fort Frances, Ontario take Hwy. 11 east 17 miles to Hwy. 502 north to Dryden. At Dryden take Hwy. 17 east to Dinorwic, then north on Hwy. 72 for 26 miles to camp.

**BY AIR** - Land planes can land at Sioux Lookout Airport north of town. Hard surface landing strip, beacon, radio and tower, also commercial landing, DC3's, etc.

## TRAVEL DISTANCES

|               | Miles |
|---------------|-------|
| Duluth        | 318   |
| Chicago       | 815   |
| Inter'l Falls | 150   |
| Minneapolis   | 449   |
| Detroit       | 1028  |
| Madison       | 678   |
| Milwaukee     | 705   |
| Des Moines    | 702   |
| Kansas City   | 907   |
|               |       |